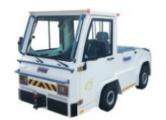

## TİMSAN A.Ş.

## **ABOUT US**

Timsan Tractor which is the sole and single manufacturer of Diesel/Electric Powered Baggage, Cargo, Aircraft Tow and Push Tractors and Helicopter Carrier Platforms in Turkey, was established in Izmir Ataturk Organized Industrial Zone in 2010. As per the new trend in the ground support operations for clean airports concept, Timsan Tractor has intensified its resources to develop Battery Driven Electric Powered Equipment with its expert team of 20 Employees in 2.000 m<sup>2</sup> Area. **Timsan Tractor has** manufactured 130 aircraft and baggage tow/push tractors which were delivered to the Civil and Military Customers All Over The World, in a 10-Year Period (till 2020) starting from its establishment date.

## **AREAS OF EXPERTISE**

Timsan Tractor specializes in the production of diesel and electric propelled luggage, cargo, aircraft towing vehicles and helicopter carrier equipment.