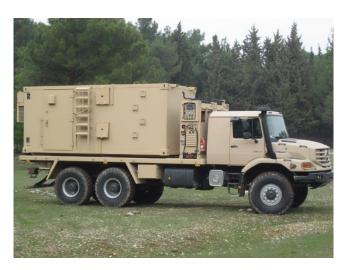

#### **ABOUT US**

PAGETEL designs and manufactures lightweight military shelters since 2001 at its facilities in Izmir. The shelters are used as mobile command and control centers for electronic warfare systems, air defence systems, communication and radar systems, and ground control and command systems for unmanned aerial vehicles. In addition to manufacturing the shelters, PAGETEL also provides full turn-key system integration and modernization solutions.

PAGETEL's main customers include the Ministry of National Defence, the Turkish Armed Forces, domestic and international defence and aerospace companies, as well as NATO and NATO agencies (such as NC3A, NAMSA, etc.) and the armed forces of allied and friendly countries.

As the largest player in the defence and aerospace sector in its field, PAGETEL is capable of producing over 200 turnkey military shelters every year. Over 2,000 shelters carrying PAGETEL's signature are currently serving in the field. Modernization services are also provided for previously manufactured and deployed shelters based on user needs.