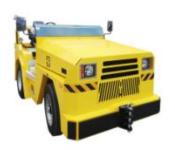

## TİMSAN A.Ş.

## **ABOUT US**

Timsan Tractor which is the sole and single manufacturer of Diesel/Electric Powered Baggage, Cargo, Aircraft Tow and Push Tractors and Helicopter Carrier Platforms in Turkey, was established in Izmir Ataturk Organized Industrial Zone in 2010. As per the new trend in the ground support operations for clean airports concept, Timsan Tractor has intensified its resources to develop Battery Driven Electric Powered Equipment with its expert team of 20 Employees in 2.000 m<sup>2</sup> Area. **Timsan Tractor has** manufactured 130 aircraft and baggage tow/push tractors which were delivered to the Civil and Military Customers All Over The World, in a 10-Year Period (till 2020) starting from its establishment date.

## **AREAS OF EXPERTISE**

Timsan Tractor specializes in the production of diesel and electric propelled luggage, cargo, aircraft towing vehicles and helicopter carrier equipment.