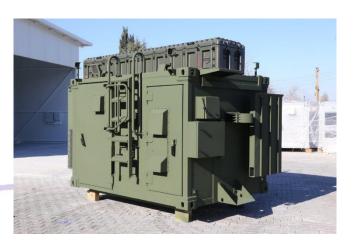

#### **ABOUT US**

PAGETEL designs and manufactures lightweight military shelters since 2001 at its facilities in Izmir. The shelters are used as mobile command and control centers for electronic warfare systems, air defence systems, communication and radar systems, and ground control and command systems for unmanned aerial vehicles. In addition to manufacturing the shelters, PAGETEL also provides full turn-key system integration and modernization solutions.

In line with customer requirements, PAGETEL produces and delivers shelters as bare or if needed, PAGETEL's expertise can be utilised to integrate all the required subsystems into the shelters for a turnkey solution.

As the largest player in the defence and aerospace sector in its field, PAGETEL is capable of producing over 200 turnkey military shelters every year. Over 2,000 shelters carrying PAGETEL's signature are currently serving in the field. Modernization services are also provided for previously manufactured and deployed shelters based on user needs.