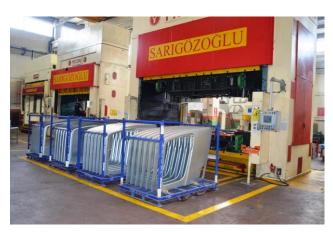

### **SARIGOZOGLU**

#### HIDROLIK MAKINA VE KALIP SANAYI VE TIC. A.S.

#### **ABOUT US**

sarigozoglu A.S. was established in 1957 by Ismail Sarigozoglu in Izmir, TURKEY. SARIGOZOGLU A.S. serves to the leading OEMs' of the automotive industry such as Ford, Tofas, Mercedes, Renault, BMW, Audi, Bently, Volkswagen, Jaguar, Porsche with its knowledge, experience and technological power.

SARIGOZOGLU A.S. continues to grow and develop constantly with its investments in Manisa (1976), Aksaray (1999) and Bursa (2009). Currently **SARIGOZOGLU A.S.** is working in sheet metal forming and tooling in 3 different locations with 4 plants and 1015 employees since three generations.

**SARIGOZOGLU A.S.** carries out car parts and toolings' all production stages such as design, method, simulation, cadcam, 2D-3D processes, assembly, under-press training, sample printing, measurement, reporting and is one of the advanced suppliers of the automotive industry with its this turnkey working style.

Even though **SARIGOZOGLU A.S.** produces mainly for automotive industry, but also produces white goods parts, especially inner and outer combi parts to Bosch in Turkey, France, Germany and UK for years.

#### **AREAS OF EXPERTISE**

Interior and Exterior Metal Car Parts and Tooling Production (roof panel, side panel, chassis, fender, engine hood, deck lid, battery case, underbed cabinet etc.)