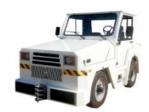

## **ABOUT US**

Timsan Tractor which is the sole and single manufacturer of Diesel/Electric Powered Baggage, Cargo, Aircraft Tow and Push Tractors and Helicopter Carrier Platforms in Turkey, was established in Izmir Ataturk Organized Industrial Zone in 2010. As per the new trend in the ground support operations for clean airports concept, Timsan Tractor has intensified its resources to develop Battery Driven Electric Powered Equipment with its expert team of 20 Employees in 2.000 m<sup>2</sup> Area. **Timsan Tractor has** manufactured 130 aircraft and baggage tow/push tractors which were delivered to the Civil and Military Customers All Over The World, in a 10-Year Period (till 2020) starting from its establishment date.

Timsan Exports 60% of its turnover. Timsan tractor's products are used in 13 countries including Tunisia, Algeria, Cyprus, Iraq, Tanzania, Philippines, Sri Lanka, Azerbaijan, Kazakhstan, Italy, Romania, Saudi Arabia and Pakistan.

## **AREAS OF EXPERTISE**

Timsan Tractor specializes in the production of diesel and electric propelled luggage, cargo, aircraft towing vehicles and helicopter carrier equipment.