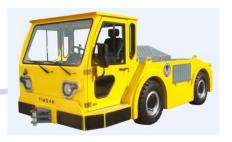

## TİMSAN A.Ş.

## **ABOUT US**

Timsan Tractor which is the sole and single manufacturer of Diesel/Electric Powered Baggage, Cargo, Aircraft Tow and Push Tractors and Helicopter Carrier Platforms in Turkey, was established in Izmir Ataturk Organized Industrial Zone in 2010. As per the new trend in the ground support operations for clean airports concept, Timsan Tractor has intensified its resources to develop Battery Driven Electric Powered Equipment with its expert team of 20 Employees in 2.000 m<sup>2</sup> Area. **Timsan Tractor has** manufactured 130 aircraft and baggage tow/push tractors which were delivered to the Civil and Military Customers All Over The World, in a 10-Year Period (till 2020) starting from its establishment date.

## **AREAS OF EXPERTISE**

Timsan Tractor specializes in the production of diesel and electric propelled luggage, cargo, aircraft towing vehicles and helicopter carrier equipment.